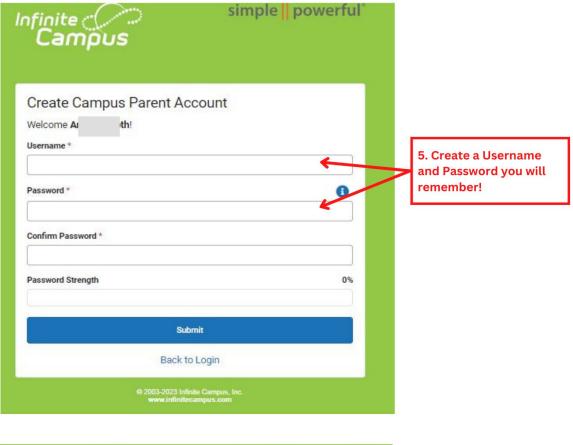

## PARENT ACCESS

 Click on the link - <u>Infinite Campus Parent Portal Activation</u> and you will be directed to the following screen.

· After selecting submit, you will be sent to the Activation Key Screen