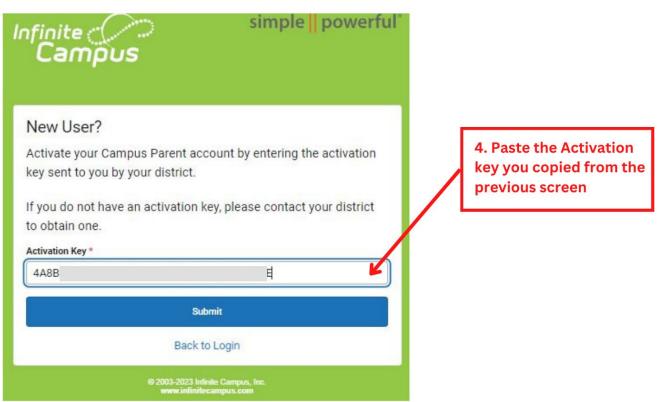

## PARENT ACCESS

 Click on the link - <u>Infinite Campus Parent Portal Activation</u> and you will be directed to the following screen.

· After selecting submit, you will be sent to the Activation Key Screen