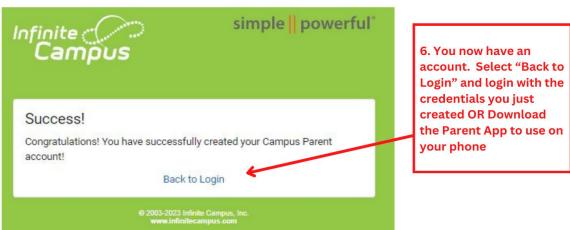

You can log into Campus Parent via the Web or by downloading the App to a smartphone. \*The Campus Parent account must first be set up on a computer prior to downloading and logging into the App.

To download Campus Parent mobile app, visit the App Store or Google Play and search Campus Parent. The app can also be found within our Cartersville City Schools app.