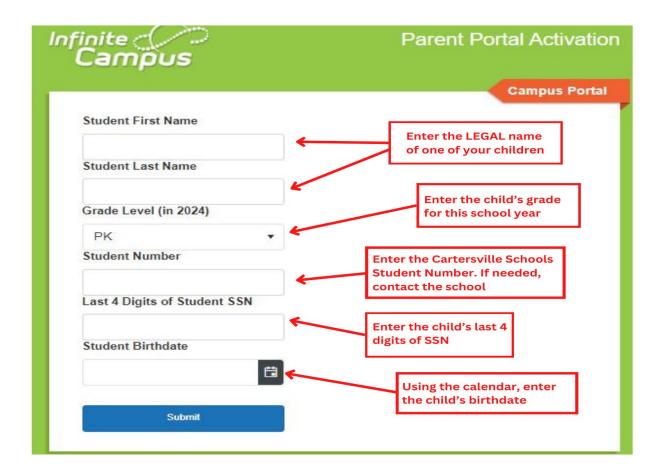

## PARENT ACCESS

 Click on the link - <u>Infinite Campus Parent Portal Activation</u> and you will be directed to the following screen.

· After selecting submit, you will be sent to the Activation Key Screen