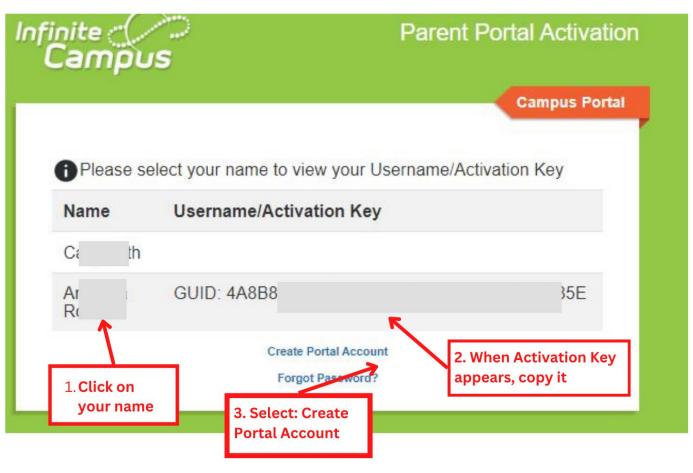

## PARENT ACCESS

 Click on the link - <u>Infinite Campus Parent Portal Activation</u> and you will be directed to the following screen.

· After selecting submit, you will be sent to the Activation Key Screen